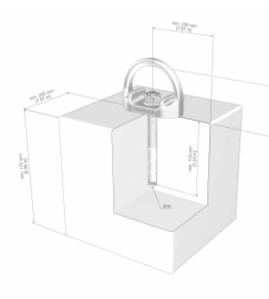

## Data sheet D-BOLT TYP 42 (AP-058)







### GENERAL

| Art. no.: | AP-TYP-42                     |
|-----------|-------------------------------|
| EAN:      | 4030281277453                 |
| Standard: | CEN/TS 16415<br>EN 795-A:2012 |

E-class number:

Customs no.:

40-02-01-90 73269098



# Data sheet D-BOLT TYP 42 (AP-058)

The D-BOLT, AP-TYP-42 is made of quenched and tempered steel, painted yellow and has a general building approval (abZ) from the German Institute for Building Technology (DIBt). The D-BOLT TYP-42 is also tested according to EN 795 and CEN/TS 16415. The scope of delivery includes an adhesive anchor with external thread for gluing in with approved adhesive. Slinging of loads, use for material transport or as a safety device in rope access technology, are not the subject of the tests and are outside the s