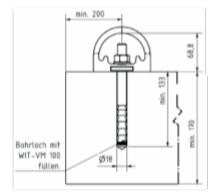

## Data sheet D-BOLT TYP 42 (AP-058)







### GENERAL

| Art. no.: | AP-TYP-42                     |
|-----------|-------------------------------|
| EAN:      | 4030281277453                 |
| Standard: | CEN/TS 16415<br>EN 795-A:2012 |

E-class number:

Customs no.:

40-02-01-90 73269098



# Data sheet D-BOLT TYP 42 (AP-058)

The D-BOLT, AP-TYP-42 is made of quenched and tempered steel, painted yellow and has a general building approval (abZ) from the German Institute for Building Technology (DIBt). The D-BOLT TYP-42 is also tested according to EN 795 and CEN/TS 16415. The scope of delivery includes an adhesive anchor with external thread for gluing in with approved adhesive. Slinging of loads, use for material transport or as a safety device in rope access technology, are not the subject of the tests and are outside the sco