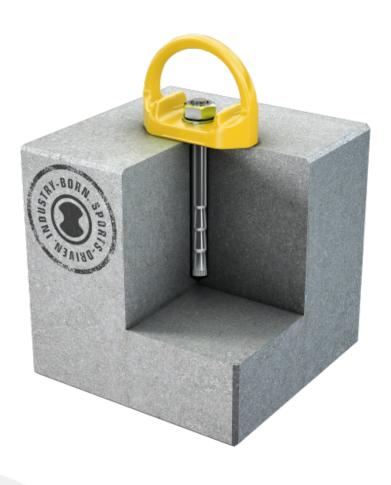

# Data sheet D-BOLT TYP 42 (AP-058)

The D-BOLT, AP-TYP-42 is made of quenched and tempered steel, painted yellow and has a general building approval (abZ) from the German Institute for Building Technology (DIBt). The D-BOLT TYP-42 is also tested according to EN 795 and CEN/TS 16415. The scope of delivery includes an adhesive anchor with external thread for gluing in with approved adhesive. Slinging of loads, use for material transport or as a safety device in rope access technology, are not the subject of the tests and are outside the scope of application.